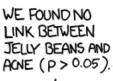

WE FOUND A LINK BETWEEN GREEN JELLY BEANS AND ACNE (P<0.05).

WE FOUND NO

LINK BETWEEN

BEANS AND ACNE

PEACH JELLY

(P>0.05)

WE FOUND NO LINK BETWEEN MAUVE JELLY BEANS AND ACNE (P > 0.05)

WE FOUND NO LINK BETWEEN BEIGE JELLY BEANS AND ACNE (P>0.05)

WE FOUND NO LINK BETVEEN YELLOW JELLY BEANS AND ACNE (P>0.05)