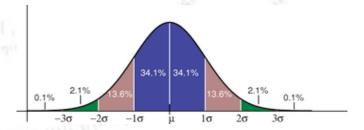

# Applied Statistics

On using 5% significance...

Troels C. Petersen (NBI)

"Statistics is merely a quantisation of common sense"