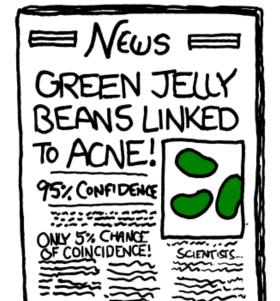

## Trial factor: 20

WE FOUND NO LINK BETWEEN SALMON JELLY BEANS AND ACNE (P>0.05)

WE FOUND NO LINK BETWEEN RED JELLY BEANS AND ACNE (P>0.05)

WE. FOUND NO LINK BETWEEN TURQUOISE JELLY BEANS AND ACNE (P>0.05)